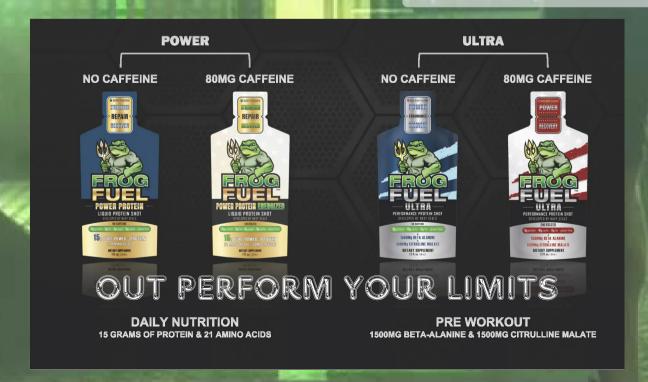

## HIGHLY ADVANCED LIQUID GRADEPROTE

It's a new and superior way for active people at all levels to get the protein they need for sustained peak performance, lean muscle growth and repair, and ideal nutritional support for stronger bones and joints, and healthier, more radiant skin. **BIG POWER, LITTLE PACKAGE: FrogFuel** packs an astonishing 15 grams of enhanced protein into each great-tasting little shot.

**MULTIPLE BENEFITS: Only FrogFuel has** this unique blend of enhanced amino acids to benefit the whole body. So, while lean muscle mass and top performance improve rapidly, FrogFuel also benefits bones, joints, skin and hair, the immune system, digestion and many other metabolic and biological functions.

NO UNHEALTHY FILLERS: Streamlined formula has no sugar, no fat, no carbohydrates, no gluten, no lactose and no cholesterol!

**FAST AND EASY: With each quick 1-ounce** shot, maximum nutrition is available immediately to the body. Uniquely advanced FrogFuel is absorbed right away to build lean muscle, increase metabolism and burn fat.